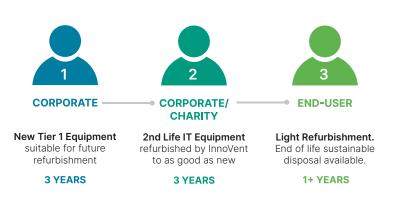

Turn IT Green focuses on extending the useful life of corporate devices from a typical 3-4 years to 7+ years through three different users. This collective effort lowers the demand for new devices and drastically reduces the CO2 emissions associated with manufacturing.

#### **The Power of a Community**

We've created a community of businesses, charities, and end-users, each benefiting from various stages of a laptop's lifecycle.

Instead of all of them opting for new devices, whose manufacture would contribute 400 KG of CO2 emissions per device, we offer refurbished alternatives for 2nd and 3rd users. These cost-effective options meet their needs while drastically reducing CO2 emissions.